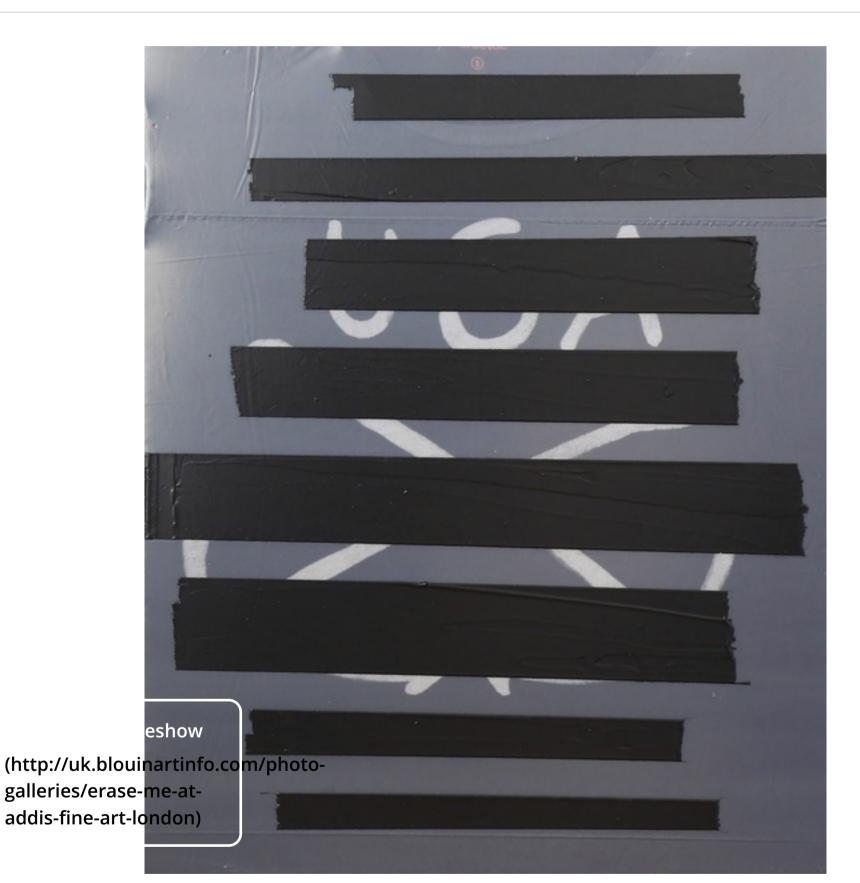

## Tariku Shiferaw, Erase Me (Kid Cudi), 2017

(Courtesy: Addis Fine Art)

Addis Fine Art will be hosting "Erase Me," a solo exhibition featuring the works of Tariku Shiferaw, at the gallery's venue on Margaret Street, London.

The exhibition will feature pices from Shiferaw's latest body of work titled "One of these Black Boys." The works interrogate the concept of physical and metaphysical mark-making. The paintings are named using the titles of songs from Hip-Hop, R&B, Jazz, Blues, and Reggae genres, and embody the experiences and struggles expressed through music by Black artists. The paintings express a variety of subjects from expressions of being Black in a White social construct to expressions of romance and sex.

By using the song titles as the titles of paintings, these works automatically inherit the identities, references, and history as portrayed through the songs. Every song that is used to title the paintings tells a story and refers to a certain reality. The works, thus, become a reference of a reference, very much like a signifier to another symbol. This creates repetitive patterns both aesthetically and conceptually. In some way, all works of Shiferaw are minimal and subtle as Ad Reinhardt's black paintings where he exhibited large black paintings with modest variations in luminosity between grades of black paint.